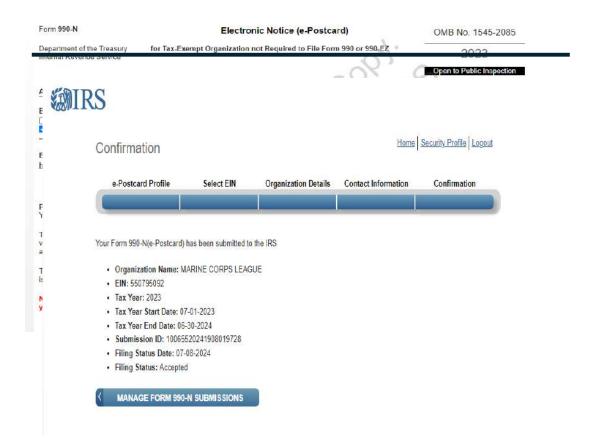

On July 8th member Steve Martin submitted via the internet the Detachment's Form 990-N tax report for fiscal year 2023-2024 to the IRS and the report was accepted on the same date. As required, the notice of acceptance was sent to Department of SC Paymaster Jerry Holt. See attached pages 4.7.7 through 4.7.10.