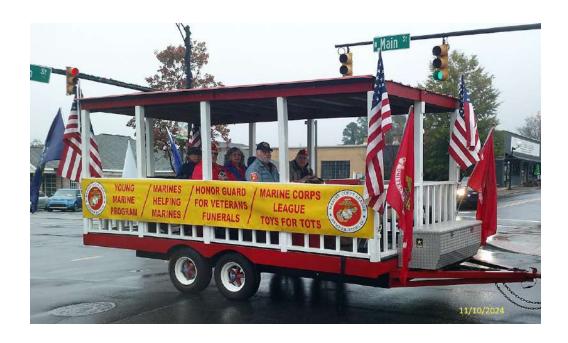

per Veterans Cemetery on May 27, 2024, however, the program was cancelled at the last minute due to an approaching thunderstorm. See page 11.1.

On October 8, one Detachment 1106 member participated in the rifle team rendering military honors at the Robinson Funeral Home in Easley for member Warren Lutz who had passed away on October 3, 2024.





### **ROTC Awards**

The Detachment took part in 2024 in the presentation of ROTC Awards to six local JROTC units.



WESTSIDE HIGH SCHOOL JROTC



T.L. HANNA H.S. NJROTC

### **Anderson Veterans Day Parade**

The Detachment 1106 members entered their parade float in the Anderson Veterans Parade on November 10, 2024. Paymaster Lloyd Cornelius pulled the float.

The Detachment did not enter their float in the Anderson Christmas Parade this year.





### **Support for Local Veterans' Programs**

Annually in November Anderson University Teaching Fellows give a Veterans' Appreciation Breakfast to "express their gratitude" to local veterans for their "sacrificial service to our country and [to] honor those who have given their lives for our freedom." The breakfast in 2024 took place on November 11.

At the November 9, 2024, business meeting the Detachment members voted to make a donation of \$250 to the Teaching Fellows to defray their cost for the breakfast.





| <b>Finance</b> |
|----------------|
|----------------|

# Marine Corps League Upstate Marines Detachment 1106 Monthly Financial Report January 2024

Members of Detachment 1106:

January financial summary:

• Balance from December: \$1,506.81

Income: \$20.00Expenses: \$161