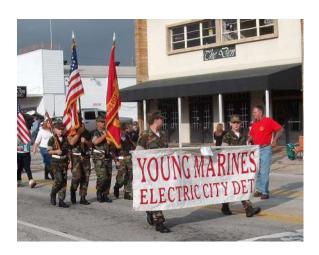

Lloyd Cornelius reported on his visit to Belleau Wood and Normandy.

Next month Electric City Young Marines will be disbanded.

Vets Helping Vets has been asked by the City of Anderson to help homeless vets. Upstate Warrior Solutions is another resource for homeless vets.

#### Officers' Reports -

Sr Vice Cmdt – No report at this time.

Jr Vice Cmdt – Steve Graham reported that he presented the USMC medal to a student at Hannah High School. He reported that West Side High will be graduating ten students who will be joining the military, three of whom will join the Marine Corps. Steve also reported that the disbanding of Electric City Young Marines will take place at a meeting next Saturday at American Legion Post 14.

#### Officers' Reports -

Sr Vice Cmdt – No report at this time.

Jr Vice Cmdt – Steve Graham reported on the disbanding and casing of the colors of Electric City Young Marines.

Judge Advocate – Buddy Fergurson reported giving the USMC medal to student at BHP, and that previous recipient, Lenard Carter, had reported to Parris Island on May 28, 2024.