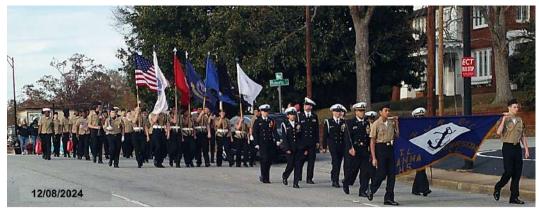

ity Young Marines was being disbanded due to lack of interest in the local community.





### **Boys State**

On March 9, 2024, Detachment members donated \$300 to Palmetto Boys State .

### **Honor Guard**

Honor Guard members were prepared to participate in Memorial Day ceremonies at M.J. "Dolly" Cooper Veterans Cemetery on May 27, 2024, however, the program was cancelled at the last minute due to an approaching thunderstorm. See page 11.1.

On October 8, one Detachment 1106 member participated in the rifle team rendering military honors at the Robinson Funeral Home in Easley for member Warren Lutz who had passed away on October 3, 2024.





### **ROTC Awards**

The Detachment took part in 2024 in the presentation of ROTC Awards to six local JROTC units.



WESTSIDE HIGH SCHOOL JROTC



T.L. HANNA H.S. NJROTC

### **Anderson Veterans Day Parade**

The Detachment 1106 members entered their parade float in the Anderson Veterans Parade on November 10, 2024. Paymaster Lloyd Cornelius pulled the float.

The Detachment did not enter their float in the Anderson Christmas Parade this year.





### **Support for Local Veterans' Programs**

Annually in November Anderson University Teaching Fellows give a Veterans' Appreciation Breakfast to "express their gratitude" to local veterans for their "sacrificial service to our country and [to] honor those who have given their lives for our freedom." The breakfast in 2024 took place on November 11.

At the November 9, 2024, business meeting the Detachment members voted to make a donation of \$250 to the Teaching Fellows to defray their