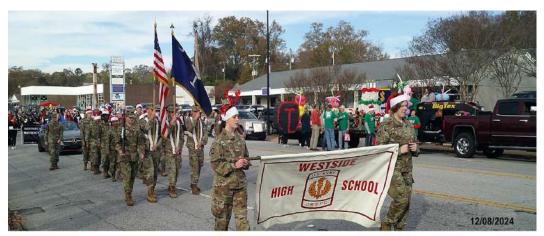

announced that the Electric City Young Marines was being disbanded due to lack of interest in the local community.





### **Boys State**

On March 9, 2024, Detachment members donated \$300 to Palmetto Boys State .

### **Honor Guard**

Honor Guard members were prepared to participate in Memorial Day ceremonies at M.J. "Dolly" Cooper Veterans Cemetery on May 27, 2024, however, the program was cancelled at the last minute due to an approaching thunderstorm. See page 11.1.

On October 8, one Detachment 1106 member participated in the rifle team rendering military honors at the Robinson Funeral Home in Easley for member Warren Lutz who had passed away on October 3, 2024.





### **ROTC Awards**

The Detachment took part in 2024 in the presentation of ROTC Awards to six local JROTC units.



WESTSIDE HIGH SCHOOL JROTC



T.L. HANNA H.S. NJROTC

### **Anderson Veterans Day Parade**

The Detachment 1106 members entered their parade float in the Anderson Veterans Parade on November 10, 2024. Paymaster Lloyd Cornelius pulled the float.

The Detachment did not enter their float in the Anderson Christmas Parade this year.





### **Support for Local Veterans' Programs**

Annually in November Anderson University Teaching Fellows give a Veterans' Appreciation Breakfast to "express their gratitude" to local veterans for their "sacrificial service to our country and [to] honor those who have given their lives for our freedom." The breakfast in 2024 took place on November 11.

At the November 9, 2024, business meeting the Detachment members voted to make a donation of \$250 to the Tea